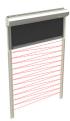

## **OBSTRUCTION WARNING SYSTEM** (USE WITH AUDIBLE/VISUAL WARNING SYSTEMS)

The Obstruction Warning System monitors the opening protected by a fire curtain to ensure it is kept clear. If the opening is obstructed the LED beam will be broken and then after a short delay period a warning device will be activated. The warning device will be audible and/or Visual.

29190 - Obstruction Warning System -Vertical (OWSV - <3.5m)

29188 - Obstruction

Warning System

(OWSC - <65m)

10517 Obstruction Warning System -(OWSR - <5m

29175 - Obstruction Light Curtain (OLC -<4m)