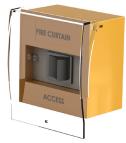

## **OBSTRUCTION WARNING SYSTEM** (USE WITH AUDIBLE/VISUAL WARNING SYSTEMS)

The Obstruction Warning System monitors the opening protected by a fire curtain to ensure it is kept clear. If the opening is obstructed the LED beam will be broken and then after a short delay period a warning device will be activated. The warning device will be audible and/or Visual.

29190 - Obstruction Warning System -Vertical (OWSV - <3.5m)

29188 - Obstruction

Warning System

(OWSC - <65m)

10517 Obstruction Warning System -(OWSR - <5m

29175 - Obstruction Light Curtain (OLC -<4m)