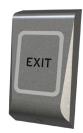

## EMERGENCY EGRESS BUTTONS

Emergency Egress Buttons (ERB) provide egress through an already deployed Fire Curtain. The 'push and release' action of the ERB signals the Fire Curtain to retract and hold, before redeploying. This allows occupants to egress through the opening, before closing again after a set time period.

29187 - Emergency Access Button (push and hold action for emergency services)