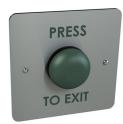

## EMERGENCY EGRESS BUTTONS

Emergency Egress Buttons (ERB) provide egress through an already deployed Fire Curtain. The 'push and release' action of the ERB signals the Fire Curtain to retract and hold, before redeploying. This allows occupants to egress through the opening, before closing again after a set time period.

29197 - Emergency Egress Button R

29186 - Emergency **Egress Button Bronze** 

29174 - Emergency **Egress Button Standard** 

29181 - Emergency **Egress Button Dome** 

31019 - Emergency **Egress Button Deluxe** 