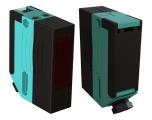

## **OBSTRUCTION WARNING SYSTEM** (USE WITH AUDIBLE/VISUAL WARNING SYSTEMS)

The Obstruction Warning System monitors the opening protected by a fire curtain to ensure it is kept clear. If the opening is obstructed the LED beam will be broken and then after a short delay period a warning device will be activated. The warning device will be audible and/or Visual.

29190 - Obstruction Warning System -Vertical (OWSV - <3.5m)

29188 - Obstruction

Warning System

(OWSC - <65m)

10517 Obstruction Warning System -(OWSR - <5m

29175 - Obstruction Light Curtain (OLC -<4m)