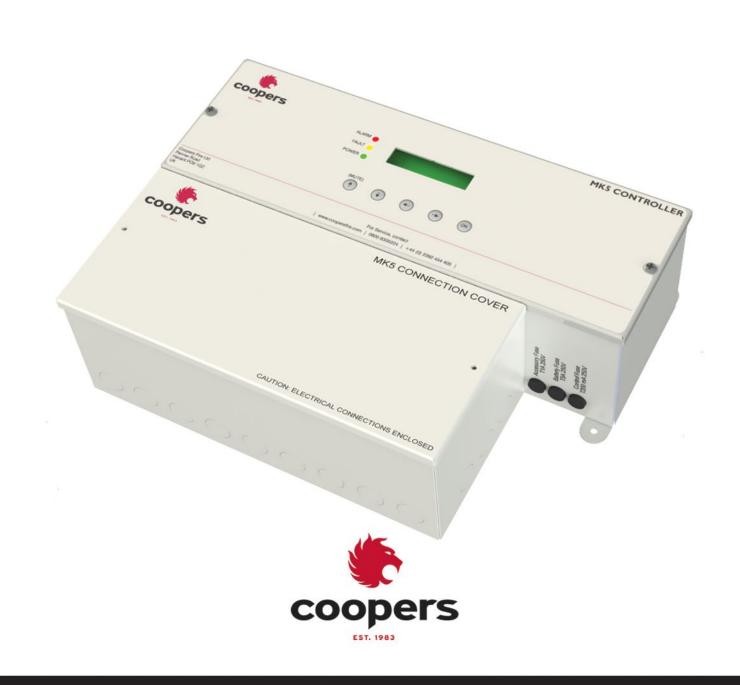

## PRODUCT DESCRIPTION

The Coopers Fire MK5 Connection Cover is fitted to enclose the connections into the MK5 control unit.

The connection cover has 15 qty. 20mm knockouts for the incoming connections. 9 qty. knockouts are located on the bottom of the enclosure and 3 qty. on either side.

The lid of the connection cover can be removed by unfastening 2 screws located on the top of the enclosure.

#### **Dimensions (mm)**

Base:

107mm (H) x 129mm (D) x 280mm (W)

Lid:

7mm (H) x 128.8mm (D) x 283.5mm (W)

#### Material:

1.2mm Zintec

## Finish:

Polyester Powder Coated RAL9010 'MATTE'

Coopers Fire Ltd Ignis House, Houghton Avenue, Waterlooville, Hampshire PO7 3DU. United Kingdom

Phone: +44 (0)2392 454 405 Email: info@coopersfire.com Web: www.coopersfire.com Coopers Fire Ltd has a policy of continuous product improvement. As such we reserve the right to change design and specifications without prior notice.