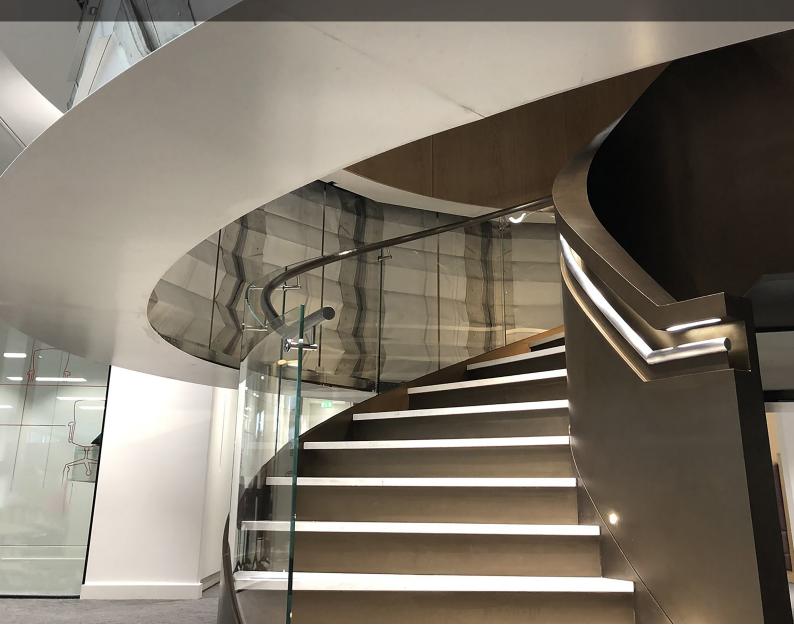

#### **APPLICATIONS**

- STAIRCASE (ACCOMMODATION)
- ATRIUMS
- STAIRS AND ESCALATORS

LEADING THE WAY IN FIRE PROTECTION LEADING THE WAY IN FIRE PROTECTION