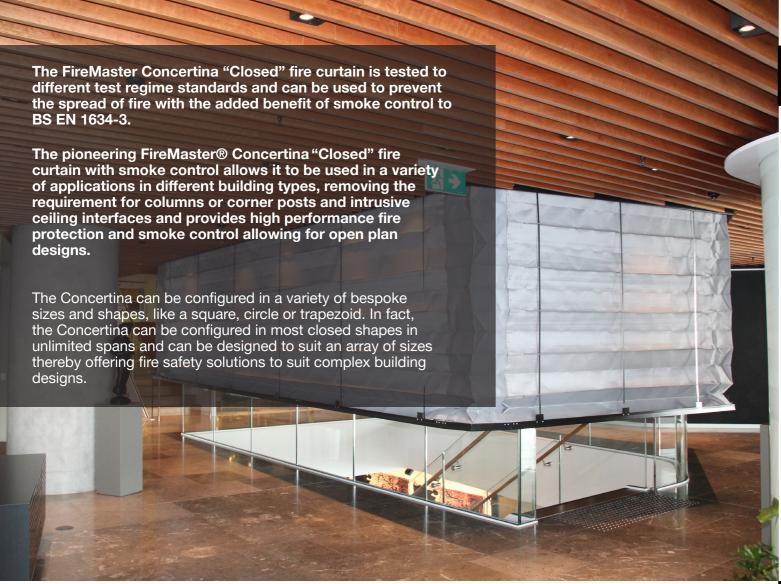

#### SMOKE CONTROL

The FireMaster Concertina with smoke control is the first Concertina fire curtain on the market compliant to **BS EN 1634-3** (Fire resistance and smoke control tests for door and shutter assemblies, openable windows and elements of building hardware. Smoke control test for door and shutter assemblies)

- STANDARD CONFIGURATION
  Square, Rectangular, FireMaster Open
  Closed Concertina products available
- CUSTOMISED CONFIGURATION
   FireMaster Closed designs can be configured to suit a variety of non-standard shapes and sizes
- NO COLUMNS AND CORNER POSTS REQUIRED

No support posts required, the Concertina offers open plan environments