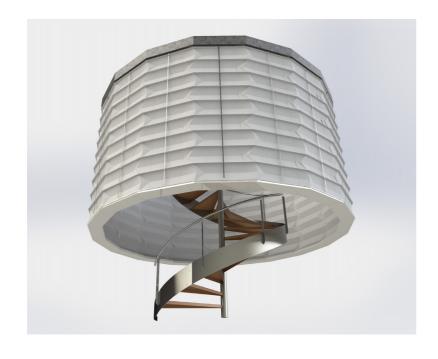

- STANDARD CONFIGURATION
  Square, Rectangular, FireMaster Open
  Closed Concertina products available
- CUSTOMISED CONFIGURATION
   FireMaster Closed designs can be configured to suit a variety of non-standard shapes and sizes
- NO COLUMNS AND CORNER POSTS REQUIRED

No support posts required, the Concertina offers open plan environments

#### **APPLICATIONS**

- STAIRCASE (ACCOMMODATION)
- ATRIUMS
- STAIRS AND ESCALATORS

LEADING THE WAY IN FIRE PROTECTION LEADING THE WAY IN FIRE PROTECTION