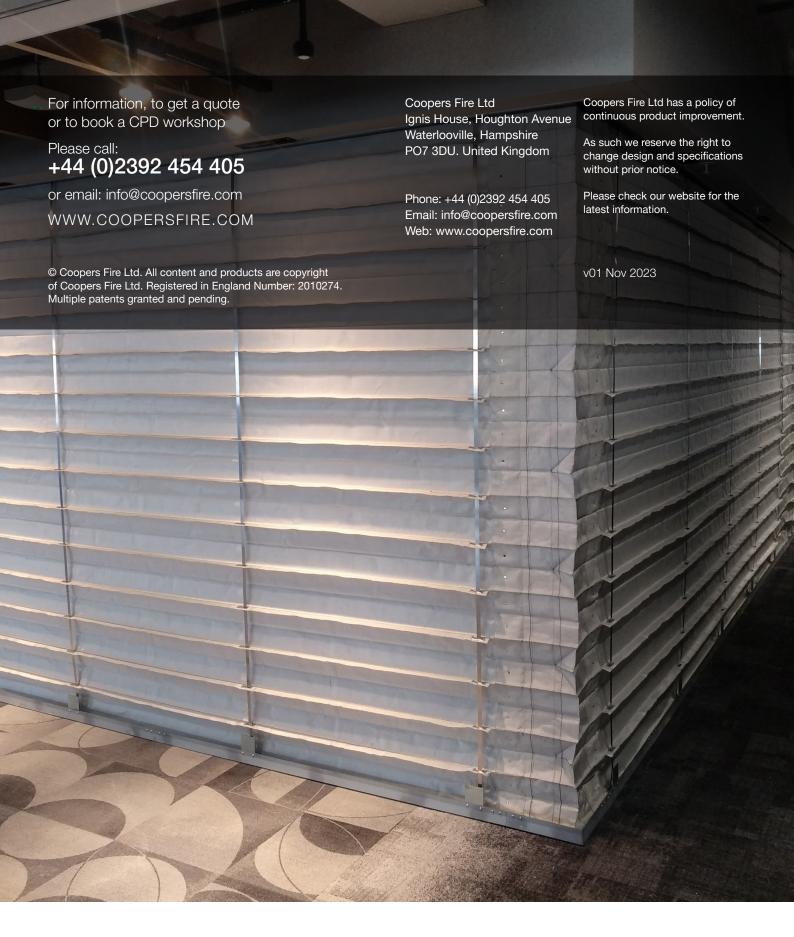

- STANDARD CONFIGURATION
  Square, Rectangular, FireMaster Open
  Closed Concertina products available
- CUSTOMISED CONFIGURATION
   FireMaster Closed designs can be configured to suit a variety of non-standard shapes and sizes
- NO COLUMNS AND CORNER POSTS REQUIRED

No support posts required, the Concertina offers open plan environments