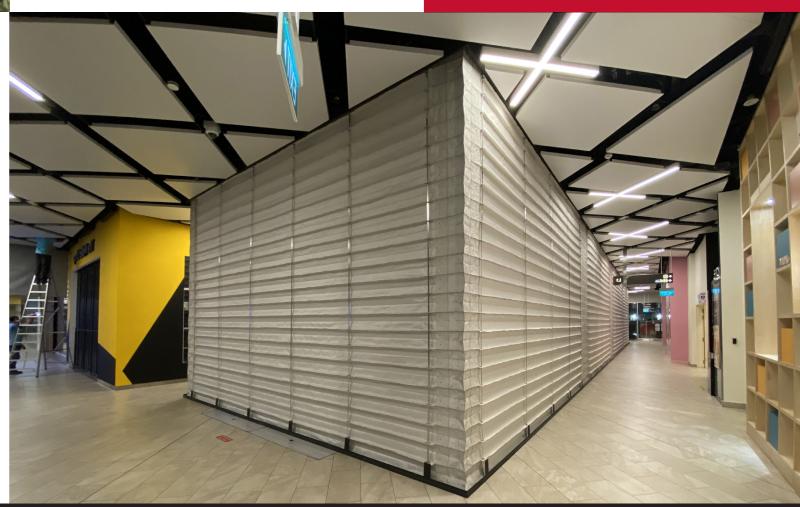

- STANDARD CONFIGURATION
  Square, Rectangular, FireMaster Open
  Closed Concertina products available
- CUSTOMISED CONFIGURATION
   FireMaster Closed designs can be configured to suit a variety of non-standard shapes and sizes
- NO COLUMNS AND CORNER POSTS REQUIRED

No support posts required, the Concertina offers open plan environments