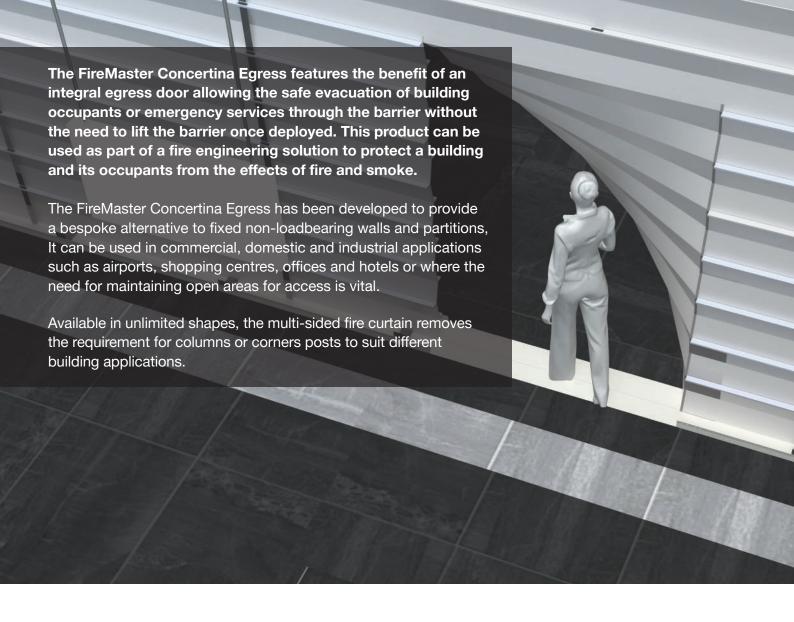

## FIREMASTER CONCERTINA EGRESS IS THE FIRST MULTI-SIDE FIRE CURTAIN TO OFFER AN INTEGRAL EGRESS DOOR

### **BENEFITS**

- BARRIER EGRESS
   Egress of evacuees or access for emergency services through the barrier
- ANY POINT OF EGRESS
   Can include multiple egress doors at any exit point
- STANDARD CONFIGURATION
   Square, Rectangular, L Shaped and
   Circular FireMaster Open and Closed
   Concertina products available
- CUSTOMISED CONFIGURATION
   FireMaster Open and Closed designs can be configured to suit a variety of non-standard shapes and sizes
- NO COLUMNS AND CORNER POSTS REQUIRED
   No support posts required, the Concertina offers open plan environments