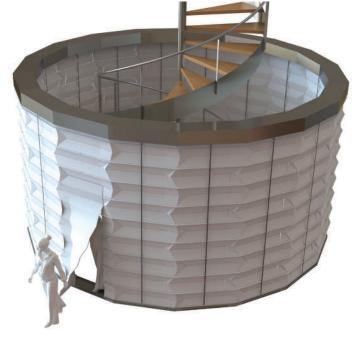

### **BENEFITS**

- BARRIER EGRESS
   Egress of evacuees or access for emergency services through the barrier
- ANY POINT OF EGRESS
   Can include multiple egress doors at any exit point
- STANDARD CONFIGURATION
   Square, Rectangular, L Shaped and
   Circular FireMaster Open and Closed
   Concertina products available
- CUSTOMISED CONFIGURATION
   FireMaster Open and Closed designs can be configured to suit a variety of non-standard shapes and sizes
- NO COLUMNS AND CORNER POSTS REQUIRED
   No support posts required, the Concertina offers open plan environments