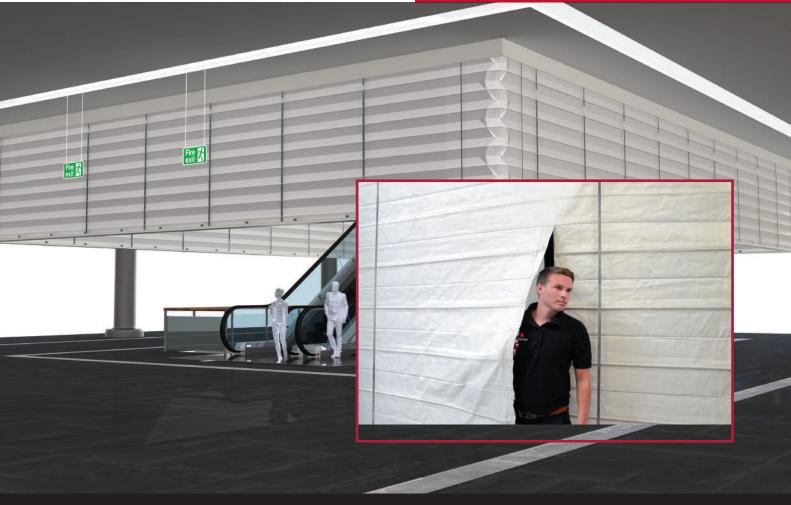

## FIREMASTER CONCERTINA EGRESS IS THE FIRST MULTI-SIDE FIRE CURTAIN TO OFFER AN INTEGRAL EGRESS DOOR

### **BENEFITS**

- BARRIER EGRESS
   Egress of evacuees or access for emergency services through the barrier
- ANY POINT OF EGRESS
   Can include multiple egress doors at any exit point
- STANDARD CONFIGURATION
   Square, Rectangular, L Shaped and
   Circular FireMaster Open and Closed
   Concertina products available
- CUSTOMISED CONFIGURATION
   FireMaster Open and Closed designs can be configured to suit a variety of non-standard shapes and sizes
- NO COLUMNS AND CORNER POSTS REQUIRED
   No support posts required, the Concertina offers open plan environments