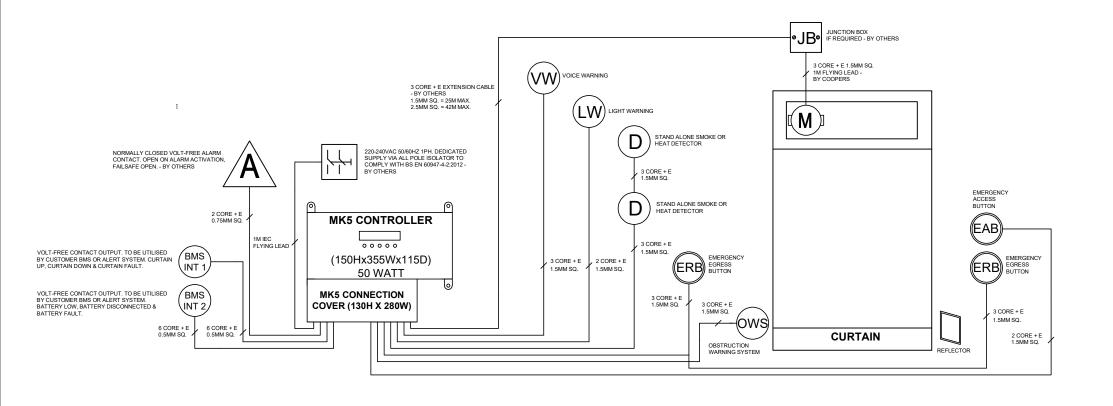

| Ignis House, Houghton Avenue, |                             | RW              | MK5 TYPICAL WIRING DIAGRAM                                                                                                                                                                       |                                                          |
|-------------------------------|-----------------------------|-----------------|--------------------------------------------------------------------------------------------------------------------------------------------------------------------------------------------------|----------------------------------------------------------|
| COOPERS Coopers Fire Limite   | Tel: +44 (0)2392 454 405    | CHECKED:<br>MA  | © 2020 COOPERS FIRE LIMITED<br>ALL RIGHTS RESERVED. THIS DESIGN MAY NOT BE REPRODUCED<br>IN ANY MATERIAL FORM, INCLUDING ELECTRONICALLY WITHOUT<br>THE WRITTEN PERMISSION OF THE COPYRIGHT NAMES | ALL DIMENSIONS IN MILLIMETRES<br>UNLESS OTHERWISE STATED |
|                               | Email: info@coopersfire.com | APPROVED:<br>JR | DRG. No. MK5_WIR_B                                                                                                                                                                               | ISSUE: A  DATE: 21.10.20                                 |