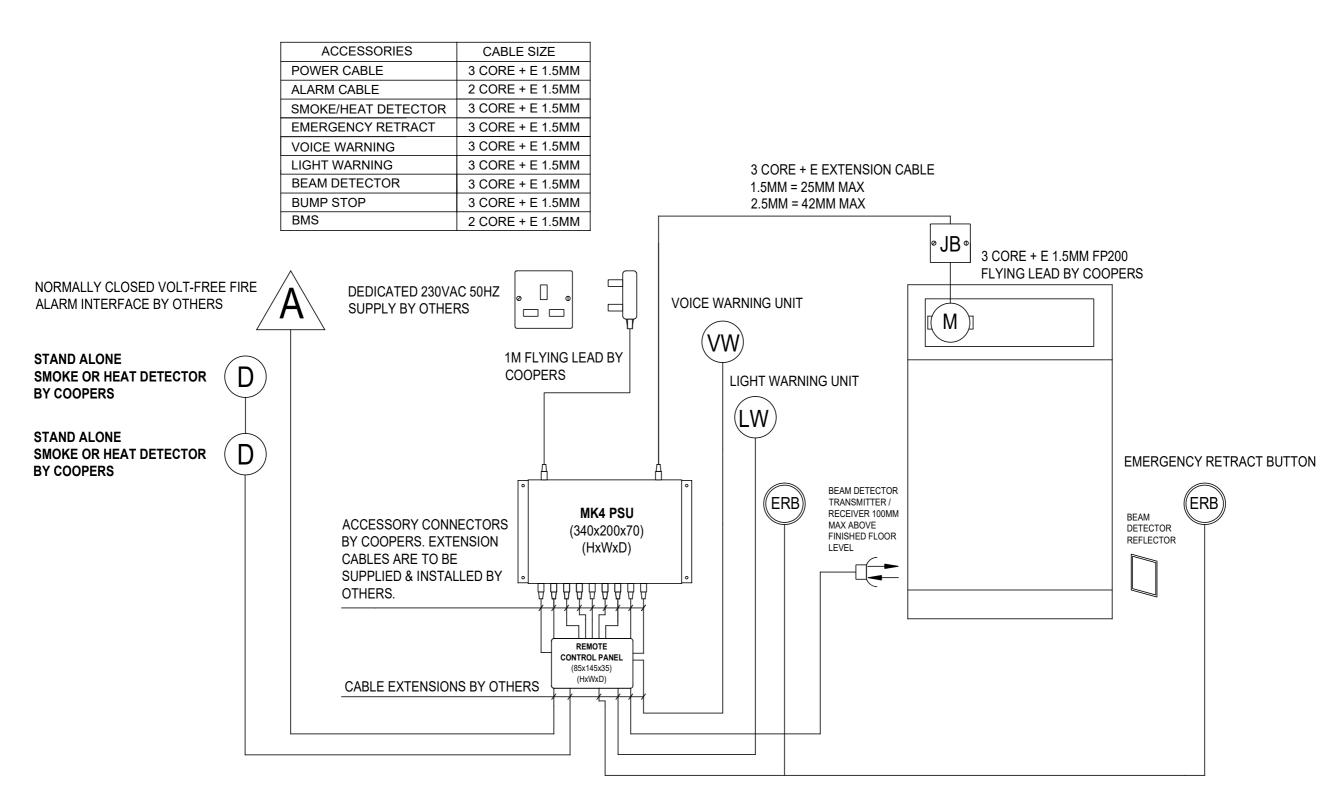

NOTE 1: FIELD WIRING AND CONTAINMENT BY OTHERS

NOTE 2: IF EMERGENCY RETRACT IS REQUIRED ALL FIELD WIRING MUST BE FP200 OR EQUIVALENT

NOTE 3: CONTROL UNITS TO BE ACCESSIBLE SHOULD THERE BE A TOTAL LOSS OF POWER TO ENABLE RESETTING OF THE SYSTEM