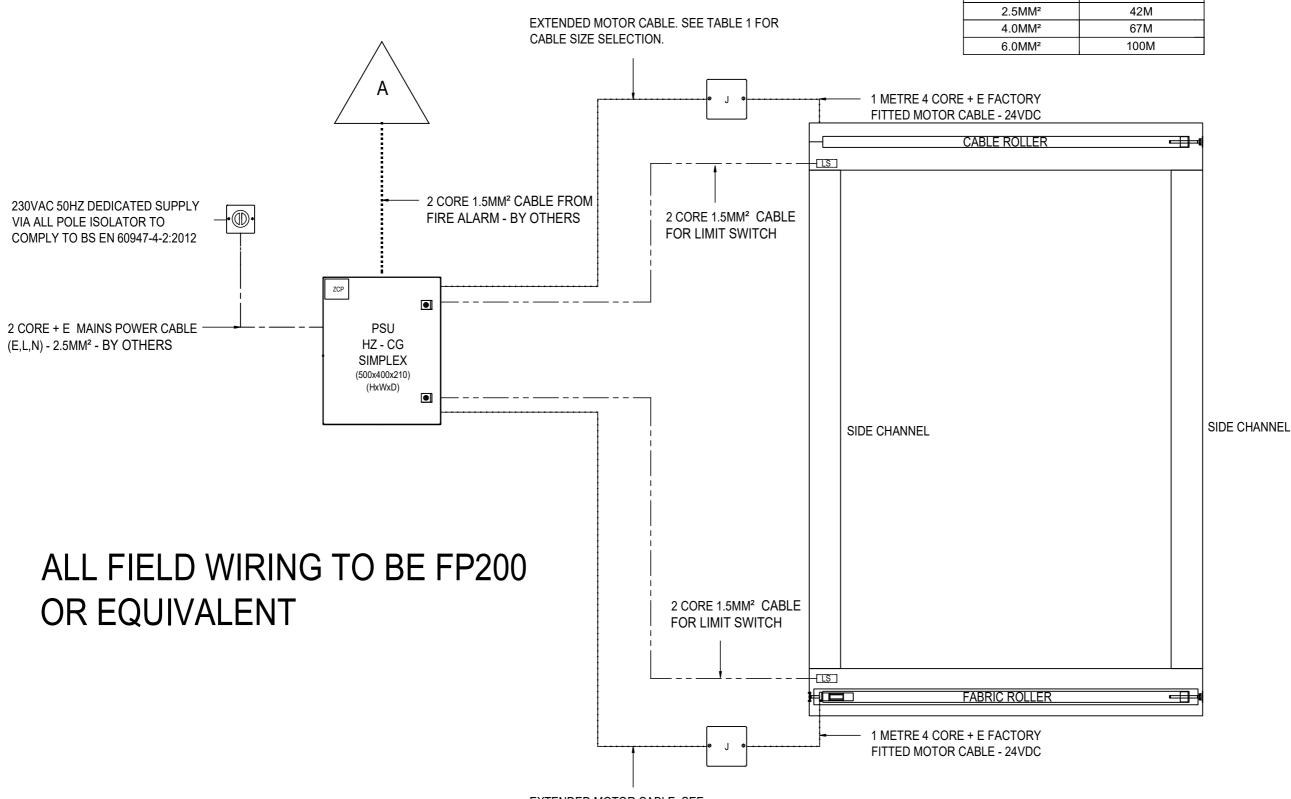

EXTENDED MOTOR CABLE. SEE CHART 1 FOR CABLE SIZE SELECTION.

| DRAWN:    | TYPICAL WIRING DIAGRAM HZ CG                                                                                                                                                                   |                                                         |
|-----------|------------------------------------------------------------------------------------------------------------------------------------------------------------------------------------------------|---------------------------------------------------------|
| CHECKED:  | © 1997-2016 A COOPER GROUP LIMITED ALL RIGHTS RESERVED. THIS DESIGN MAY NOT BE REPRODUCED IN ANY MATERIAL FORM, INCLUDING ELECTRONICALLY WITHOUT THE WRITTEN PERMISSION OF THE COPYRIGHT NAMES | ALL DIMENSION IN MILLIMETERS UNLESS<br>OTHERWISE STATED |
| APPROVED: | DRG. No.                                                                                                                                                                                       | ISSUE: A                                                |
| JR        | SIMPLEX                                                                                                                                                                                        | DATE: 05/07/16                                          |