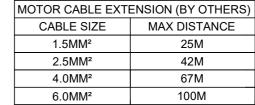

EXTENDED MOTOR CABLE. SEE CHART 1 FOR CABLE SIZE SELECTION.

| DRAWN:    | TYPICAL WIRING DIAGRAM HZ CG                                                                                                                                                                   |                                                         |
|-----------|------------------------------------------------------------------------------------------------------------------------------------------------------------------------------------------------|---------------------------------------------------------|
| CHECKED:  | © 1997-2016 A COOPER GROUP LIMITED ALL RIGHTS RESERVED. THIS DESIGN MAY NOT BE REPRODUCED IN ANY MATERIAL FORM, INCLUDING ELECTRONICALLY WITHOUT THE WRITTEN PERMISSION OF THE COPYRIGHT NAMES | ALL DIMENSION IN MILLIMETERS UNLESS<br>OTHERWISE STATED |
| APPROVED: | DRG. No.                                                                                                                                                                                       | ISSUE: A                                                |
| JR        | SIMPLEX                                                                                                                                                                                        | DATE: 05/07/16                                          |