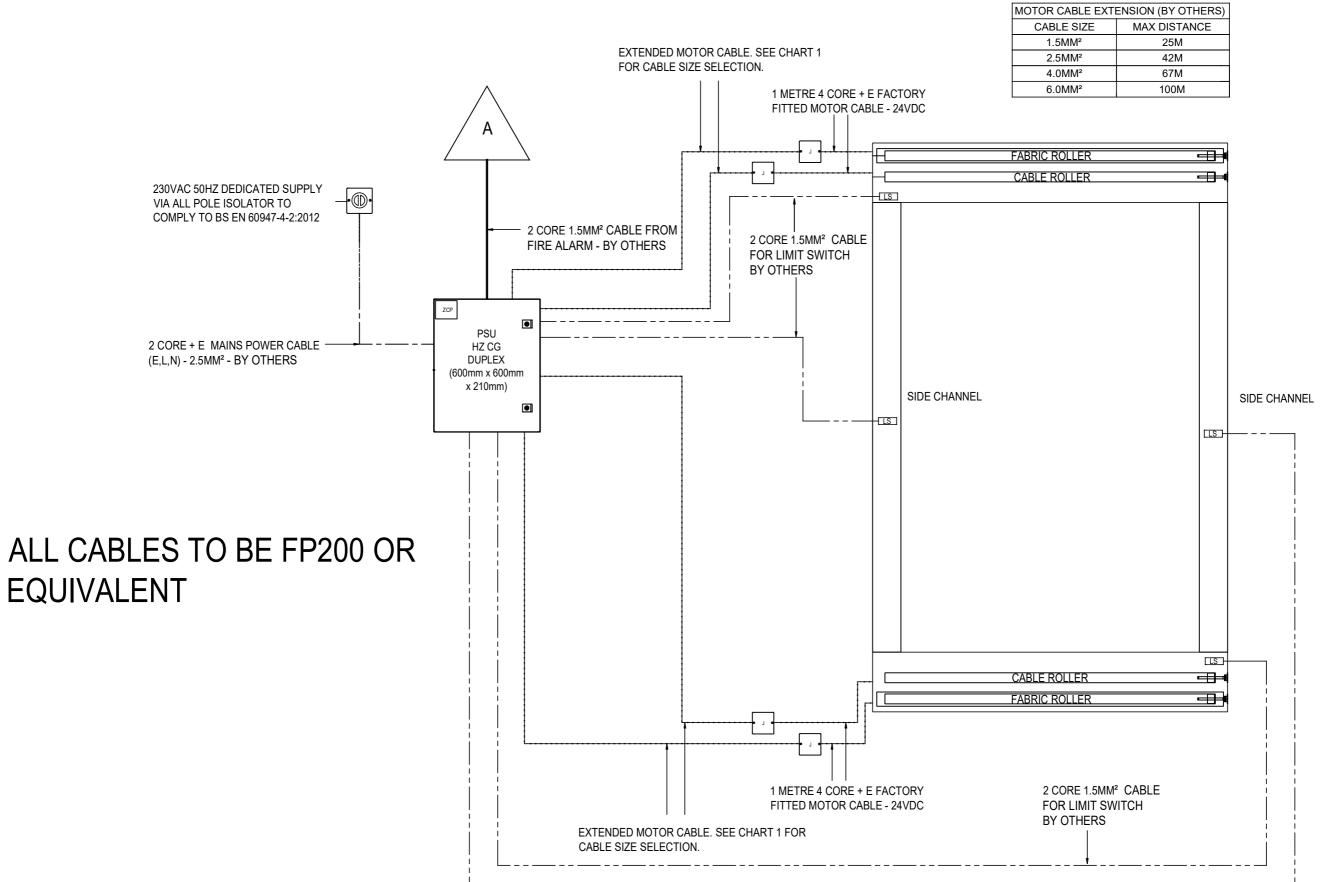

Edward House, Penner Road, Havant, Hampshire, PO9 1QZ, UK Tel: +44 (0) 23 9245 4405

Tel: +44 (0) 23 9245 4405 Fax: +44 (0) 23 9249 2732 Email: info@coopersfire.com Web: www.coopersfire.com

| DRAWN:    | TYPICAL WIRING DIAGRAM HZ CG DUPLEX                                                                                                                                                            |                                                         |
|-----------|------------------------------------------------------------------------------------------------------------------------------------------------------------------------------------------------|---------------------------------------------------------|
| CHECKED:  | © 1997-2016 A COOPER GROUP LIMITED ALL RIGHTS RESERVED. THIS DESIGN MAY NOT BE REPRODUCED IN ANY MATERIAL FORM, INCLUDING ELECTRONICALLY WITHOUT THE WRITTEN PERMISSION OF THE COPYRIGHT NAMES | ALL DIMENSION IN MILLIMETERS UNLESS<br>OTHERWISE STATED |
| APPROVED: | DRG. No.                                                                                                                                                                                       | ISSUE: A                                                |
| JR        | DUPLEX                                                                                                                                                                                         | DATE: 05/07/16                                          |