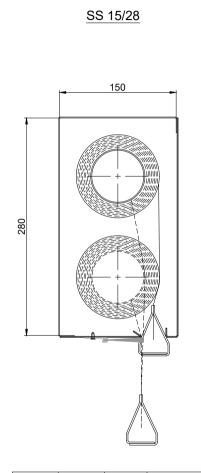

# SS 15/28

Ignis House, Houghton Avenue Waterlooville, Hampshire PO7 3DU, UK

> Tel: +44 (0) 23 9245 4405 Fax: +44 (0) 23 9249 2732

| ML        | HEADBOX WITH S.SE                                                                                             |                         |                       |
|-----------|---------------------------------------------------------------------------------------------------------------|-------------------------|-----------------------|
| CHECKED:  | © COOPERS FIRE LIMITED ALL RIGHTS RESERVED. THIS DESIGN MAY NOT BE REPRODUCED IN ANY MATERIAL FORM. INCLUDING | ALL DIM                 | ENSION IN MILLIMETERS |
| JR        | ELECTRONICALLY WITHOUT THE WRITTEN PERMISSION OF THE COPYRIGHT NAMES                                          | UNLESS OTHERWISE STATED |                       |
| APPROVED: | DRG. No.                                                                                                      | ISSUE:                  | 1                     |
| CJL       | 606/289/MK                                                                                                    | DATE:                   | 15.12.2020            |

| HEAD   | BOX    | OVERALL [          | DIMENSION |
|--------|--------|--------------------|-----------|
| X (mm) | Y (mm) | Max. W *           | D         |
| 150    | 280    | Contact<br>Coopers | < 5m      |
| 180    | 360    | Contact<br>Coopers | < 10m     |