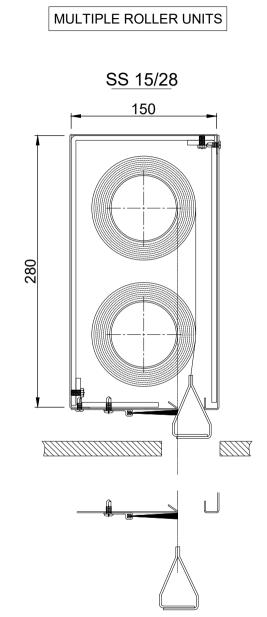

# SS 15/28

Ignis House, Houghton Avenue Waterlooville, Hampshire PO7 3DU, UK

> Tel: +44 (0) 23 9245 4405 Fax: +44 (0) 23 9249 2732

| ML        | HEADBOX WITH S.SE                                                                                             |                         |                       |
|-----------|---------------------------------------------------------------------------------------------------------------|-------------------------|-----------------------|
| CHECKED:  | © COOPERS FIRE LIMITED ALL RIGHTS RESERVED. THIS DESIGN MAY NOT BE REPRODUCED IN ANY MATERIAL FORM. INCLUDING | ALL DIM                 | ENSION IN MILLIMETERS |
| JR        | ELECTRONICALLY WITHOUT THE WRITTEN PERMISSION OF THE COPYRIGHT NAMES                                          | UNLESS OTHERWISE STATED |                       |
| APPROVED: | DRG. No.                                                                                                      | ISSUE:                  | 1                     |
| CJL       | 606/289/MK                                                                                                    | DATE:                   | 15.12.2020            |

| HEAD   | BOX    | OVERALL [          | DIMENSION |
|--------|--------|--------------------|-----------|
| X (mm) | Y (mm) | Max. W *           | D         |
| 150    | 280    | Contact<br>Coopers | < 5m      |
| 180    | 360    | Contact<br>Coopers | < 10m     |