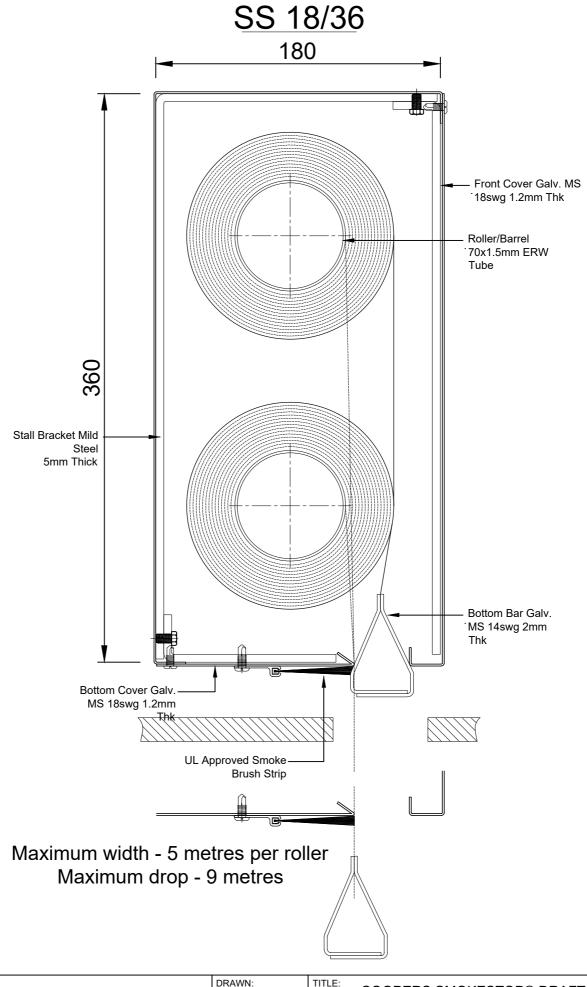

Ignis House, Houghton Avenue Waterlooville, Hampshire PO7 3DU, UK

> Tel: +44 (0) 23 9245 4405 Fax: +44 (0) 23 9249 2732

| DRAWN:    | COOPERS SMOKEST                                                                                                       | OP® DRAFT CURTAIN            |
|-----------|-----------------------------------------------------------------------------------------------------------------------|------------------------------|
| ML        | HEADBOX WITH S.SE                                                                                                     | EAL CONFIGURATION            |
| CHECKED:  | © COOPERS FIRE LIMITED ALL RIGHTS RESERVED. THIS DESIGN MAY NOT BE                                                    | ALL DIMENSION IN MILLIMETERS |
| JR        | REPRODUCED IN ANY MATERIAL FORM, INCLUDING<br>ELECTRONICALLY WITHOUT THE WRITTEN PERMISSION<br>OF THE COPYRIGHT NAMES | UNLESS OTHERWISE STATED      |
| APPROVED: | DRG. No.                                                                                                              | ISSUE: 1                     |
| CJL       | 606/291/MK                                                                                                            | DATE: 15.12.2020             |

| HEAD   | BOX    | OVERALL [          | DIMENSION |
|--------|--------|--------------------|-----------|
| X (mm) | Y (mm) | Max. W *           | D         |
| 150    | 280    | Contact<br>Coopers | < 5m      |
| 180    | 360    | Contact<br>Coopers | < 10m     |