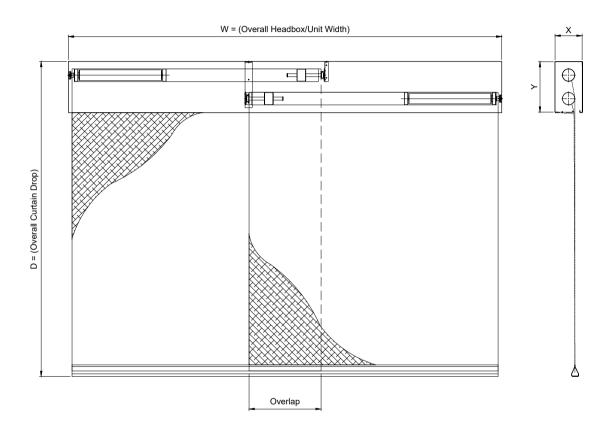

### MULTIPLE ROLLER UNITS

| 098   | <u> </u> |
|-------|----------|
|       | . 180 .  |
|       |          |
|       |          |
| IG II |          |
|       |          |

SS 18/36

| Product  | Max *<br>Width     | Max<br>Drop | Fabric         |
|----------|--------------------|-------------|----------------|
| SS 15/28 | Contact<br>Coopers | 5.0m        | EFP™ 4/1000/PU |

| Product  | Max *<br>Width     | Max<br>Drop | Fabric         |
|----------|--------------------|-------------|----------------|
| SS 18/36 | Contact<br>Coopers | 10.0m       | EFP™ 4/1000/PU |

Ignis House, Houghton Avenue Waterlooville, Hampshire PO7 3DU, UK

#### NOTE: -

Contact Coopers for Maximum width.
 Max. Width with overlap join, maximum width per roller subject to curtain drop

Headbox size should allow additional min. 15mm for fixings bolt head Sizes outside these standards - please contact Coopers