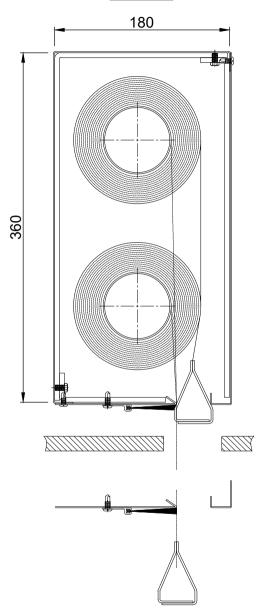

Ignis House, Houghton Avenue Waterlooville, Hampshire PO7 3DU, UK

> Tel: +44 (0) 23 9245 4405 Fax: +44 (0) 23 9249 2732

| DRAWN:    | COOPERS SMOKEST                                                                                                       | OP® DRAFT CURTAIN            |
|-----------|-----------------------------------------------------------------------------------------------------------------------|------------------------------|
| ML        | HEADBOX WITH S.SE                                                                                                     | EAL CONFIGURATION            |
| CHECKED:  | © COOPERS FIRE LIMITED ALL RIGHTS RESERVED. THIS DESIGN MAY NOT BE                                                    | ALL DIMENSION IN MILLIMETERS |
| JR        | REPRODUCED IN ANY MATERIAL FORM, INCLUDING<br>ELECTRONICALLY WITHOUT THE WRITTEN PERMISSION<br>OF THE COPYRIGHT NAMES | UNLESS OTHERWISE STATED      |
| APPROVED: | DRG. No.                                                                                                              | ISSUE: 1                     |
| CJL       | 606/291/MK                                                                                                            | DATE: 15.12.2020             |

| HEAD   | BOX    | OVERALL [          | DIMENSION |
|--------|--------|--------------------|-----------|
| X (mm) | Y (mm) | Max. W *           | D         |
| 150    | 280    | Contact<br>Coopers | < 5m      |
| 180    | 360    | Contact<br>Coopers | < 10m     |