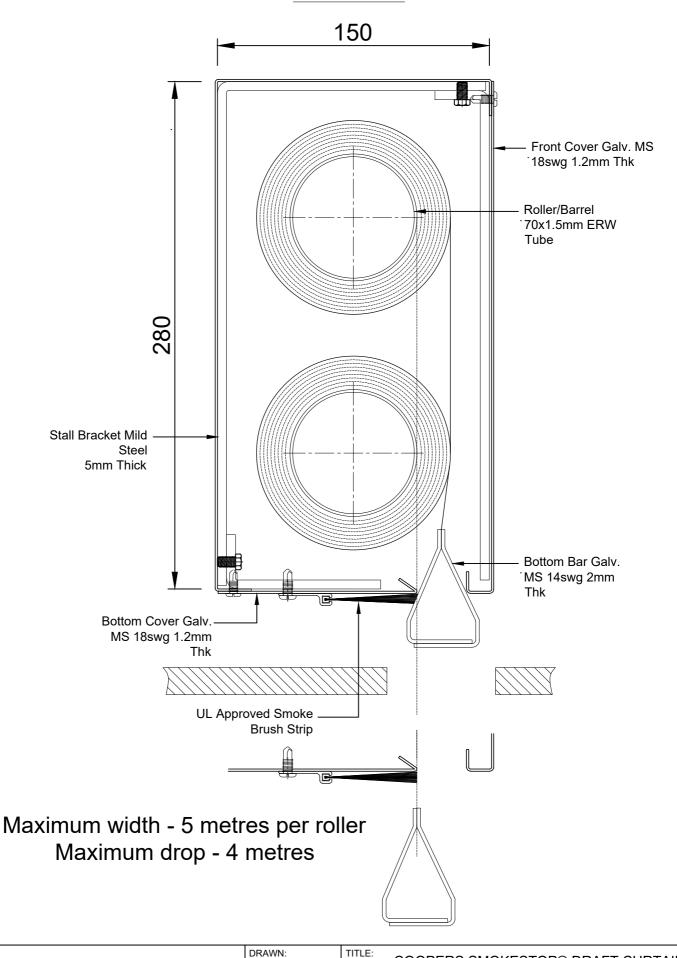

# SS 15/28

Ignis House, Houghton Avenue Waterlooville, Hampshire PO7 3DU, UK

> Tel: +44 (0) 23 9245 4405 Fax: +44 (0) 23 9249 2732

| ML        | HEADBOX WITH S.SE                                                                                             |                         |                       |
|-----------|---------------------------------------------------------------------------------------------------------------|-------------------------|-----------------------|
| CHECKED:  | © COOPERS FIRE LIMITED ALL RIGHTS RESERVED. THIS DESIGN MAY NOT BE REPRODUCED IN ANY MATERIAL FORM. INCLUDING | ALL DIM                 | ENSION IN MILLIMETERS |
| JR        | ELECTRONICALLY WITHOUT THE WRITTEN PERMISSION OF THE COPYRIGHT NAMES                                          | UNLESS OTHERWISE STATED |                       |
| APPROVED: | DRG. No.                                                                                                      | ISSUE:                  | 1                     |
| CJL       | 606/289/MK                                                                                                    | DATE:                   | 15.12.2020            |

| HEAD   | BOX    | OVERALL [          | DIMENSION |
|--------|--------|--------------------|-----------|
| X (mm) | Y (mm) | Max. W *           | D         |
| 150    | 280    | Contact<br>Coopers | < 5m      |
| 180    | 360    | Contact<br>Coopers | < 10m     |