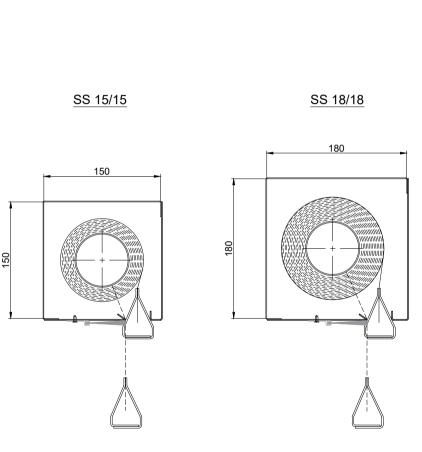

# SS 15/15

Ignis House, Houghton Avenue Waterlooville, Hampshire PO7 3DU, UK DRAWN:

TITLE:

Tel: +44 (0) 23 9245 4405 Fax: +44 (0) 23 9249 2732

| ML        | HEADBOX WITH S.SE                                                                                             |         |                       |
|-----------|---------------------------------------------------------------------------------------------------------------|---------|-----------------------|
| CHECKED:  | © COOPERS FIRE LIMITED ALL RIGHTS RESERVED. THIS DESIGN MAY NOT BE REPRODUCED IN ANY MATERIAL FORM, INCLUDING | ALL DIM | ENSION IN MILLIMETERS |
| JR        | ELECTRONICALLY WITHOUT THE WRITTEN PERMISSION OF THE COPYRIGHT NAMES                                          | UNLES   | S OTHERWISE STATED    |
| APPROVED: | DRG. No.                                                                                                      | ISSUE:  | 1                     |
| CJL       | 606/285/MK                                                                                                    | DATE:   | 15.12.2020            |

## SS 18/18

Ignis House, Houghton Avenue Waterlooville, Hampshire PO7 3DU, UK

> Tel: +44 (0) 23 9245 4405 Fax: +44 (0) 23 9249 2732

| DRAWN:    |                                                                                                                                                                                    | OP® DRAFT CURTAIN<br>EAL CONFIGURATION               |
|-----------|------------------------------------------------------------------------------------------------------------------------------------------------------------------------------------|------------------------------------------------------|
| CHECKED:  | © COOPERS FIRE LIMITED ALL RIGHTS RESERVED. THIS DESIGN MAY NOT BE REPRODUCED IN ANY MATERIAL FORM, INCLUDING ELECTRONICALLY WITHOUT THE WRITTEN PERMISSION OF THE COPYRIGHT NAMES | ALL DIMENSION IN MILLIMETERS UNLESS OTHERWISE STATED |
| APPROVED: | DRG. No.                                                                                                                                                                           | ISSUE: 1                                             |
| CJL       | 606/287/MK                                                                                                                                                                         | DATE: 15.12.2020                                     |

| HEADBOX |        | OVERALL [ | DIMENSION |
|---------|--------|-----------|-----------|
| X (mm)  | Y (mm) | W         | D         |
| 150     | 150    | < 5m      | < 5m      |
| 180     | 180    | < 5m      | < 10m     |