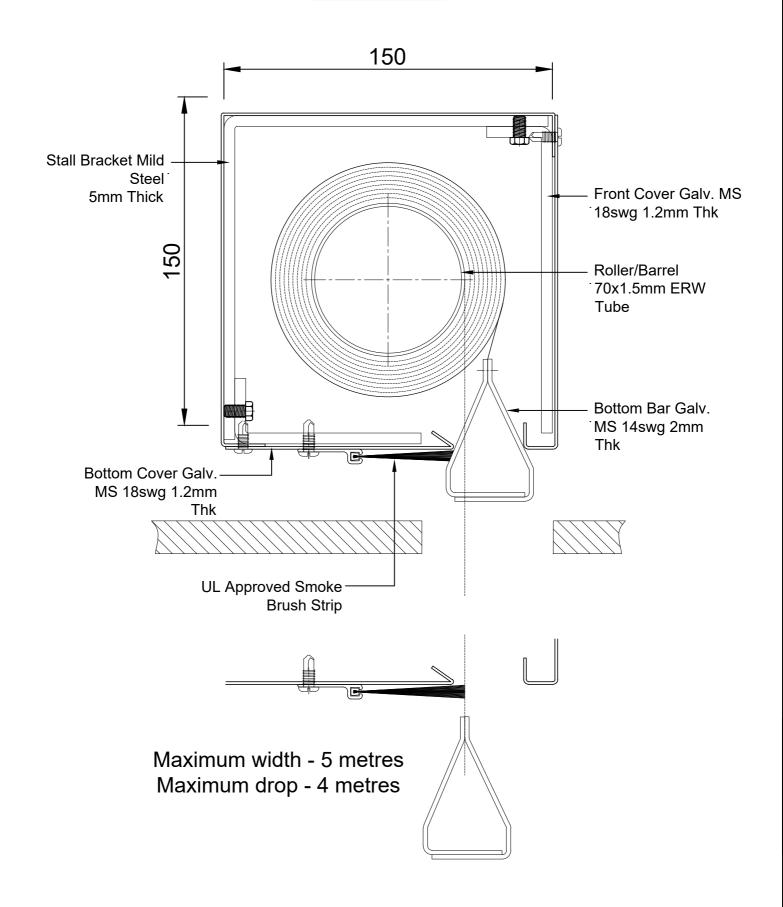

# SS 15/15

Ignis House, Houghton Avenue Waterlooville, Hampshire PO7 3DU, UK DRAWN:

TITLE:

Tel: +44 (0) 23 9245 4405 Fax: +44 (0) 23 9249 2732

| ML        | HEADBOX WITH S.SE                                                                                             |         |                       |
|-----------|---------------------------------------------------------------------------------------------------------------|---------|-----------------------|
| CHECKED:  | © COOPERS FIRE LIMITED ALL RIGHTS RESERVED. THIS DESIGN MAY NOT BE REPRODUCED IN ANY MATERIAL FORM, INCLUDING | ALL DIM | ENSION IN MILLIMETERS |
| JR        | ELECTRONICALLY WITHOUT THE WRITTEN PERMISSION OF THE COPYRIGHT NAMES                                          | UNLES   | S OTHERWISE STATED    |
| APPROVED: | DRG. No.                                                                                                      | ISSUE:  | 1                     |
| CJL       | 606/285/MK                                                                                                    | DATE:   | 15.12.2020            |

| HEADBOX |        | OVERALL [ | DIMENSION |
|---------|--------|-----------|-----------|
| X (mm)  | Y (mm) | W         | D         |
| 150     | 150    | < 5m      | < 5m      |
| 180     | 180    | < 5m      | < 10m     |