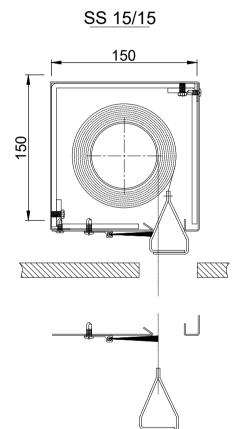

# SS 15/15

Ignis House, Houghton Avenue Waterlooville, Hampshire PO7 3DU, UK DRAWN:

TITLE:

Tel: +44 (0) 23 9245 4405 Fax: +44 (0) 23 9249 2732

| ML        | HEADBOX WITH S.SE                                                                                             |         |                       |
|-----------|---------------------------------------------------------------------------------------------------------------|---------|-----------------------|
| CHECKED:  | © COOPERS FIRE LIMITED ALL RIGHTS RESERVED. THIS DESIGN MAY NOT BE REPRODUCED IN ANY MATERIAL FORM, INCLUDING | ALL DIM | ENSION IN MILLIMETERS |
| JR        | ELECTRONICALLY WITHOUT THE WRITTEN PERMISSION OF THE COPYRIGHT NAMES                                          | UNLES   | S OTHERWISE STATED    |
| APPROVED: | DRG. No.                                                                                                      | ISSUE:  | 1                     |
| CJL       | 606/285/MK                                                                                                    | DATE:   | 15.12.2020            |

| HEADBOX |        | OVERALL [ | DIMENSION |
|---------|--------|-----------|-----------|
| X (mm)  | Y (mm) | W         | D         |
| 150     | 150    | < 5m      | < 5m      |
| 180     | 180    | < 5m      | < 10m     |