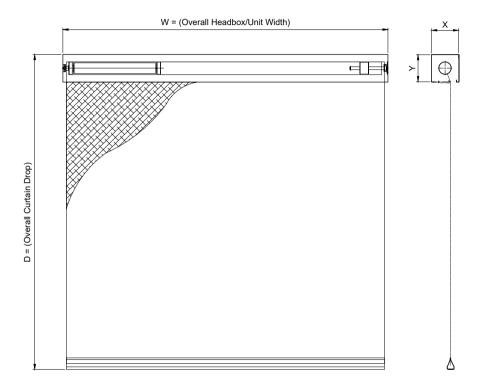

| HEADBOX |        | OVERALL [ | DIMENSION |
|---------|--------|-----------|-----------|
| X (mm)  | Y (mm) | W         | D         |
| 150     | 150    | < 5m      | < 5m      |
| 180     | 180    | < 5m      | < 10m     |

| HEAD   | BOX    | OVERALL [          | DIMENSION |
|--------|--------|--------------------|-----------|
| X (mm) | Y (mm) | Max. W *           | D         |
| 150    | 280    | Contact<br>Coopers | < 5m      |
| 180    | 360    | Contact<br>Coopers | < 10m     |

#### NOTE: -

\* Contact Coopers for Maximum width.

Max. Width with overlap join, maximum width per roller subject to curtain drop

Headbox size should allow additional min. 15mm for fixings bolt head Sizes outside these standards - please contact Coopers

### SINGLE ROLLER UNITS

| Product  | Max<br>Width | Max<br>Drop | Fabric         |
|----------|--------------|-------------|----------------|
| SS 15/15 | 5m           | 5.0m        | EFP™ 4/1000/PU |

| Product  | Max<br>Width | Max<br>Drop | Fabric         |
|----------|--------------|-------------|----------------|
| SS 18/18 | 5m           | 10.0m       | EFP™ 4/1000/PU |