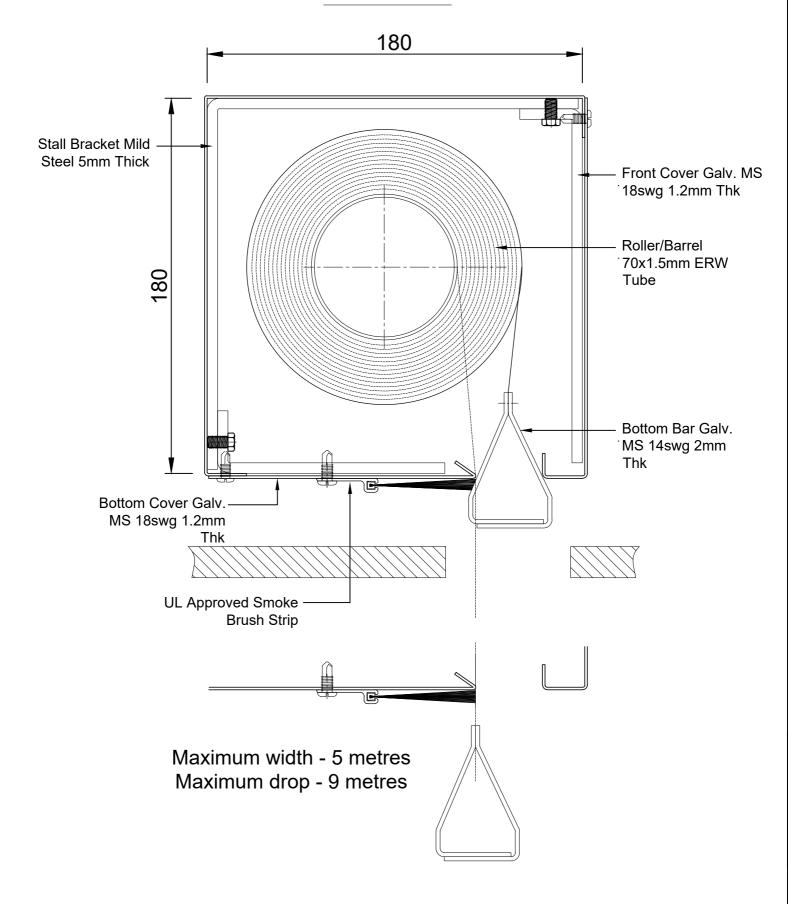

## SS 18/18

Ignis House, Houghton Avenue Waterlooville, Hampshire PO7 3DU, UK

> Tel: +44 (0) 23 9245 4405 Fax: +44 (0) 23 9249 2732

| DRAWN:    |                                                                                                                                                                                    | OP® DRAFT CURTAIN<br>EAL CONFIGURATION               |
|-----------|------------------------------------------------------------------------------------------------------------------------------------------------------------------------------------|------------------------------------------------------|
| CHECKED:  | © COOPERS FIRE LIMITED ALL RIGHTS RESERVED. THIS DESIGN MAY NOT BE REPRODUCED IN ANY MATERIAL FORM, INCLUDING ELECTRONICALLY WITHOUT THE WRITTEN PERMISSION OF THE COPYRIGHT NAMES | ALL DIMENSION IN MILLIMETERS UNLESS OTHERWISE STATED |
| APPROVED: | DRG. No.                                                                                                                                                                           | ISSUE: 1                                             |
| CJL       | 606/287/MK                                                                                                                                                                         | DATE: 15.12.2020                                     |

| HEADBOX |        | OVERALL [ | DIMENSION |
|---------|--------|-----------|-----------|
| X (mm)  | Y (mm) | W         | D         |
| 150     | 150    | < 5m      | < 5m      |
| 180     | 180    | < 5m      | < 10m     |