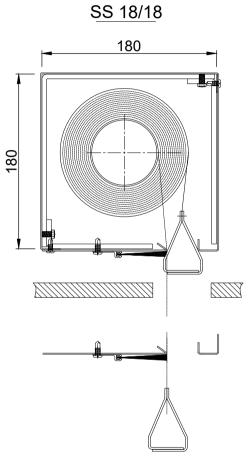

## SS 18/18

Ignis House, Houghton Avenue Waterlooville, Hampshire PO7 3DU, UK

> Tel: +44 (0) 23 9245 4405 Fax: +44 (0) 23 9249 2732

| DRAWN:    |                                                                                                                                                                                    | OP® DRAFT CURTAIN<br>EAL CONFIGURATION               |
|-----------|------------------------------------------------------------------------------------------------------------------------------------------------------------------------------------|------------------------------------------------------|
| CHECKED:  | © COOPERS FIRE LIMITED ALL RIGHTS RESERVED. THIS DESIGN MAY NOT BE REPRODUCED IN ANY MATERIAL FORM, INCLUDING ELECTRONICALLY WITHOUT THE WRITTEN PERMISSION OF THE COPYRIGHT NAMES | ALL DIMENSION IN MILLIMETERS UNLESS OTHERWISE STATED |
| APPROVED: | DRG. No.                                                                                                                                                                           | ISSUE: 1                                             |
| CJL       | 606/287/MK                                                                                                                                                                         | DATE: 15.12.2020                                     |

| HEADBOX |        | OVERALL [ | DIMENSION |
|---------|--------|-----------|-----------|
| X (mm)  | Y (mm) | W         | D         |
| 150     | 150    | < 5m      | < 5m      |
| 180     | 180    | < 5m      | < 10m     |