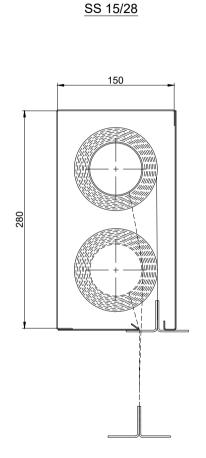

MULTIPLE ROLLER UNITS

| Product             | Max<br>Width | Max<br>Drop | Fabric    |
|---------------------|--------------|-------------|-----------|
| SS 15/28 Unlimited* |              | 5.0m        | EFP™ 2/A2 |

| HEADBOX |        | OVERALL DIMENSION |            |       |
|---------|--------|-------------------|------------|-------|
|         | X (mm) | Y (mm)            | W          | D     |
|         | 150    | 280               | Unlimited* | < 5m  |
| ſ       | 180    | 360               | Unlimited* | < 10m |

### NOTE: -

Unlimited width with overlap join, maximum 5m per roller
Headbox size should allow additional min. 15mm for fixings bolt head
Sizes outside these standards - please contact Coopers