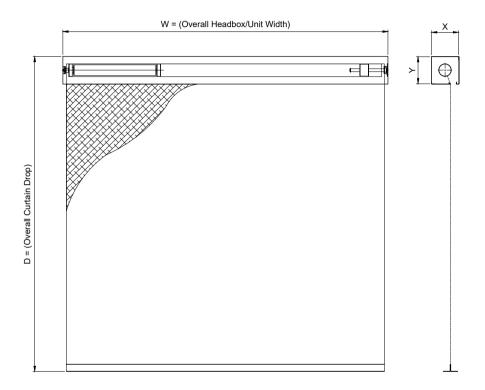

|                            | W = (Overall Headbox/Unit Width) |   | X  |
|----------------------------|----------------------------------|---|----|
|                            |                                  |   |    |
|                            |                                  | > | 00 |
| D = (Overall Curtain Drop) |                                  |   |    |
|                            | Overlap                          |   |    |

| HEADBOX |        | OVERALL DIMENSION |       |  |
|---------|--------|-------------------|-------|--|
| X (mm)  | Y (mm) | W                 | D     |  |
| 150     | 150    | < 5m              | < 5m  |  |
| 180     | 180    | < 5m              | < 10m |  |

| HEADBOX |        | OVERALL DIMENSION |            |       |
|---------|--------|-------------------|------------|-------|
|         | X (mm) | Y (mm)            | W          | D     |
|         | 150    | 280               | Unlimited* | < 5m  |
| ſ       | 180    | 360               | Unlimited* | < 10m |