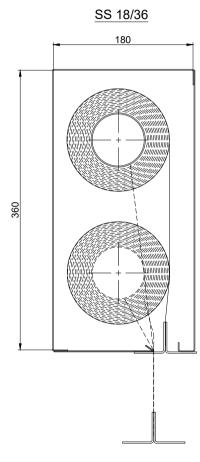

| Product Max<br>Width |            | Max<br>Drop | Fabric    |  |
|----------------------|------------|-------------|-----------|--|
| SS 18/36             | Unlimited* | 10.0m       | EFP™ 2/A2 |  |

| HEADBOX |        | OVERALL DIMENSION |            |       |
|---------|--------|-------------------|------------|-------|
|         | X (mm) | Y (mm)            | W          | D     |
|         | 150    | 280               | Unlimited* | < 5m  |
| ſ       | 180    | 360               | Unlimited* | < 10m |

### NOTE: -

Unlimited width with overlap join, maximum 5m per roller
Headbox size should allow additional min. 15mm for fixings bolt head
Sizes outside these standards - please contact Coopers