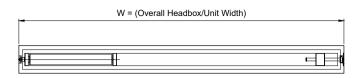

|                            | W = (Overall Headbox/Unit Width) |   | X  |
|----------------------------|----------------------------------|---|----|
|                            |                                  |   |    |
|                            |                                  | > | 00 |
| D = (Overall Curtain Drop) |                                  |   |    |
|                            | Overlap                          |   |    |

| HEADBOX |        | OVERALL DIMENSION |       |  |
|---------|--------|-------------------|-------|--|
| X (mm)  | Y (mm) | W                 | D     |  |
| 150     | 150    | < 5m              | < 5m  |  |
| 180     | 180    | < 5m              | < 10m |  |

| HEADBOX |        | OVERALL DIMENSION |            |       |
|---------|--------|-------------------|------------|-------|
|         | X (mm) | Y (mm)            | W          | D     |
|         | 150    | 280               | Unlimited* | < 5m  |
| ſ       | 180    | 360               | Unlimited* | < 10m |