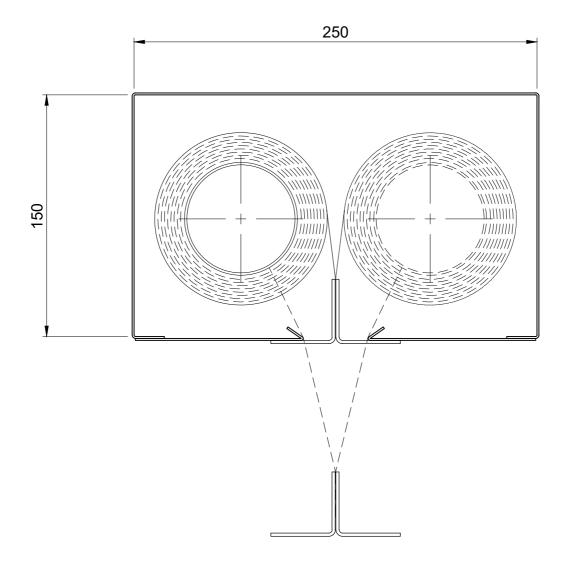

# SS 25/15

NOTE: - Headbox size should allow additional 15mm for fixings bolt head

| Product                                                   | Max Width  | Max Drop   | Fabric    |  |  |  |
|-----------------------------------------------------------|------------|------------|-----------|--|--|--|
| SC                                                        | Unlimited* | 5.0 metres | EFP™ 2/A2 |  |  |  |
| *Unlimited Max Width with overlap join, max 5m per roller |            |            |           |  |  |  |

| HEADBOX |        | OVERALL DIMENSION |       |  |
|---------|--------|-------------------|-------|--|
| X (mm)  | Y (mm) | W                 | D     |  |
| 150     | 150    | < 5m              | < 5m  |  |
| 180     | 180    | < 5m              | < 10m |  |